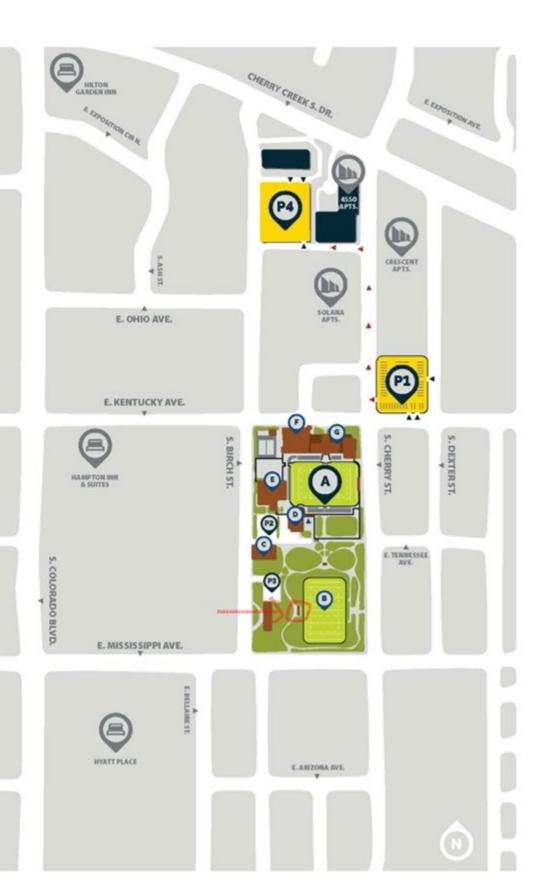

4599 E. TENNESSEE AVE. GLENDALE, COLO.

P2 MUNICIPAL LOT BY PERMIT

P3 SEMINARY LOT BY PERMIT

P4 PARKING GARAGE OVERFLOW FOR PI

A INFINITY PARK STADIUM

B TURF FIELD AT INFINITY PARK

C TRAINING CENTER
AT INFINITY PARK

D HIGH ALTITUDE TRAINING CENTER

E MUNICIPAL BUILDING

F EVENT CENTER 4400 E. KENTUCKY AVE.

G SPORTS CENTER 4500 E. KENTUCKY AVE.

◆FROM P1TO P4

SURFACE LOT TO GARAGE

! DRIVING DIRECTIONS SEE PAGE 3

4599 E. TENNESSEE AVE. GLENDALE, COLO.

## FROM I-25 NORTHBOUND (TO LOT P1)

- Exit Colorado Blvd.
- Turn right at the traffic light, you should now be headed north
- Turn right on E. Kentucky Ave.
- At S. Cherry St. continue straight (you will have passed directly in front of the Event Center)
- Once east of S. Cherry St. the parking will be located on your left
- We will provide personnel at the entrance to the lot to direct your guests to the entrance

## FROM I-25 SOUTHBOUND (TO LOT P1)

- Exit Colorado Blvd.
- Turn left at the traffic light, you should now be headed north
- Turn right on E. Kentucky Ave.
- At S. Cherry St. continue straight (you will have passed directly in front of the Event Center)
- Once east of S. Cherry St. the parking will be located on your left
- We will provide personnel at the entrance to the lot to direct your guests to the entrance

## FROM COLORADO BLVD. SOUTHBOUND (TO LOT P1)

- Turn left at Cherry Creek S. Dr.
- Turn right at S. Cherry St.
- At E. Kentucky Ave. make a left
- Once east of S. Cherry St. the parking will be located on your left
- We will provide personnel at the entrance to the lot to direct your guests to the entrance

## FROM P1 TO OVERFLOW PARKING GARAGE P4

- Exit P1 on the West side and turn right (North) onto S. Cherry St.
- Turn left onto an un-named road directly across from the Crescent Apts. on your right, just after passing the Solana Apts. on your left and just before the 4550 Apts. ahead on your left
- Continue passed the 4550 Apts. garage on your right
- The P4 garage is then on your right, designated by A-Frame signs, before you come to S. Birch St.